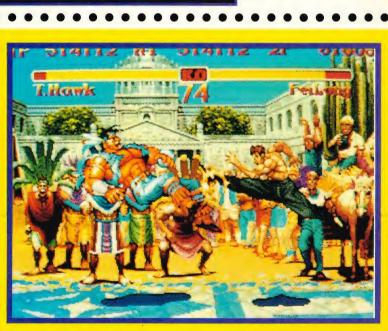

## SPECIAL CHAMPION EDITION

15111

It's the question on everyone's mind just what is the ultimate Megadrive beat 'em up? Is it Capcom's own conversion of the arcade phenomenom of the '90s — Street Fighter II? Or is Acclaim's Megadrive conversion of Mortal Kombat the more superior title. First, we compare the features of the two contenders and then we ask each member of the MEAN MACHINES editorial team to decide just which game is king of the beat 'em ups?

## **ROUND ONE: GRAPHICS**

In this first round we examine the graphics

of each contender. Both titles are very impressive indeed — Mortal Kombat goes for the digitised graphical realism, whereas Street Fighter II opts for a more cartoon-like approach. Both games have excellent backdrops, sprites and animation. Overall, the MEAN MACHINES crew agreed that Street Fighter II had the better visuals arguing that the Capcom game had more graphics, better colour schemes and slightly better ani-

mation. Although the overall effect of Mortal Kombat's

graphics are excellent in motion, some of the sprites and backdrops seem a bit rough around the edges.

Tasty she may be but Sonya still gets pipped at the post in the looks department.

**MORTAL KOMBAT** 

STREET FIGHTER II

that this lardy-ass is a good looker!

KO

SCARPION.

4000

The depth of detail in the Streetfighter graphics make it a sure fire winner.